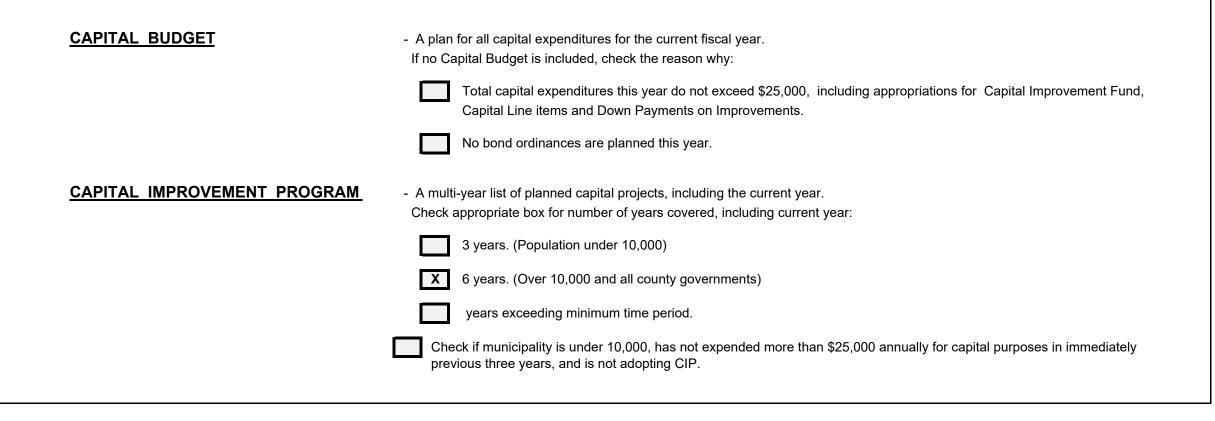

nticipated in 2025 Budget | 6,750,000.00  |
| Surplus Balance Remaining                  | 5,195,513.45  |

(Important: This appendix must be Included in advertisement of Budget.)

#### Sheet 39

#### 2025 CAPITAL BUDGET AND CAPITAL IMPROVEMENT PROGRAM

This section is included with the Annual Budget pursuant to N.J.A.C. 5:30-4. It does not in itself confer any authorization to raise or expend funds. Rather it is a document used as part of the local unit's planning and management program. Specific authorization to expend funds for purposes described in this section must be granted elsewhere, by a separate bond ordinance, by inclusion of a line item in the Capital Improvement Section of this budget, by an ordinance taking the money from the Capital Improvement Fund, or other lawful means.



#### TOWNSHIP OF MANALAPAN NARRATIVE FOR CAPITAL IMPROVEMENT PROGRAM

The projects set forth in the capital improvement program are an estimated projection of the needed improvements for the Township. The projects are subject to revision as changes take place in the future and will be modified to reflect new priorities that are not included in the current capital improvement program. A funding authorization is required in the form of a budget appropriation or capital ordinance before funds are made available for a specific project.

## CAPITAL BUDGET (Current Year Action)

2025

Local Unit

**TOWNSHIP OF MANALAPAN** 

6 4 PLANNED FUNDING SERVICES FOR CURRENT YEAR - 2025 TO BE 1 3 AMOUNTS 2 PROJECT TITLE 5a 5d FUNDED IN PROJECT ESTIMATED RESERVED 5b 5c 5e NUMBER TOTAL IN PRIOR 2025 Budget