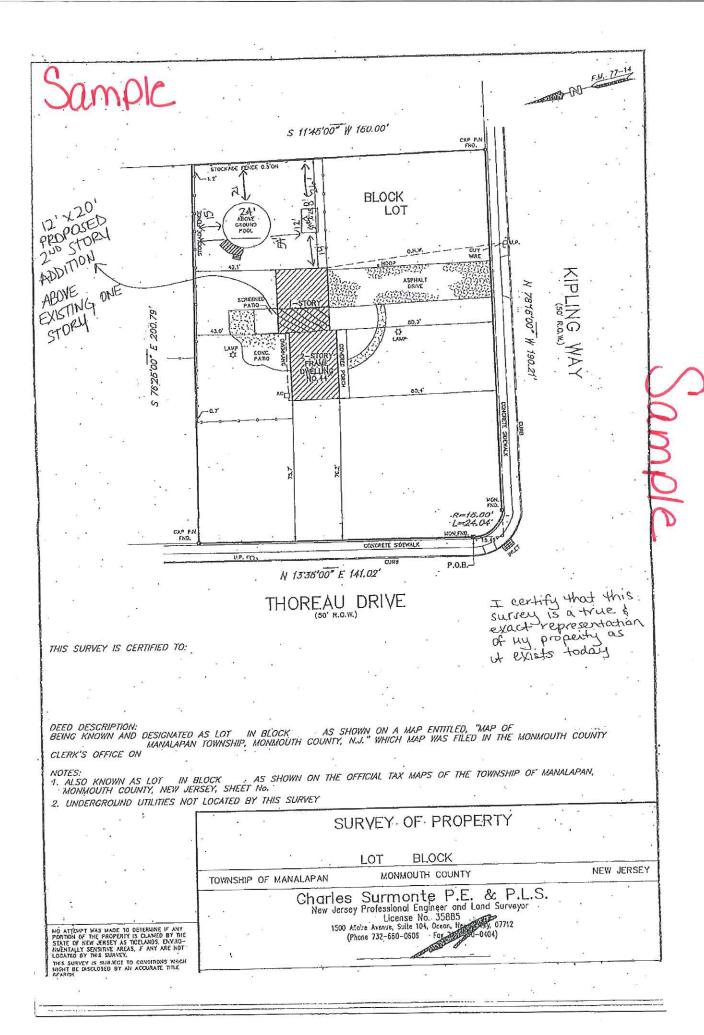

- 1. Preliminary application fee of \$310.00. Escrow fee of \$1,000.00. Two checks; each made payable to Township of Manalapan.
- 2. Two-page variance application.
- 3. Contribution Disclosure Statement.
- 4. Affidavit of Ownership and Consent Form.
- 5. Twenty photocopies of survey (<u>to scale</u>) showing proposed construction (fence, deck, addition, etc.) and measurements (in feet) to the affected property line(s).
- 6. Twenty elevation sketches if your project involves a deck, addition, shed, garage, gazebo, etc. (not necessary for fences). Sample Attached
- 7. For house additions only Twenty informal (not professionally drafted) floor plans showing existing floor plan and proposed floor plan.
- 8. If variance(s) have been granted in the past, please include a copy of variance resolution(s).
- 9. Copies of any existing or proposed deed restrictions or covenants.