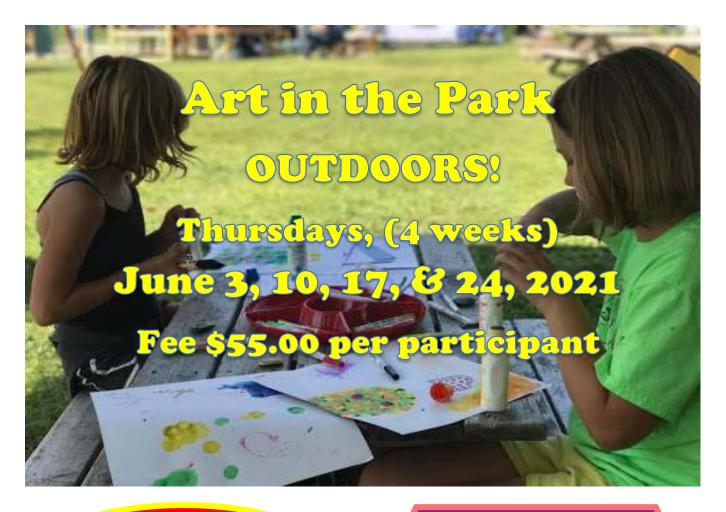

**Manalapan Parks and Recreation** 

**Presents:** 

4:00 pm Grades K-2 (Max 15 children) 5:30 pm Grades 3-7 (Max 20 children)

Each week the project will focus on a different genre of art. The project mediums will vary per week but consist of acrylic paint and markers. Participants will take home a finished project at the end of each session! Class lasts between 30-45 minutes depending on the project. Held outdoors at the Kuschick Pavilion located within the Manalapan Recreation Center