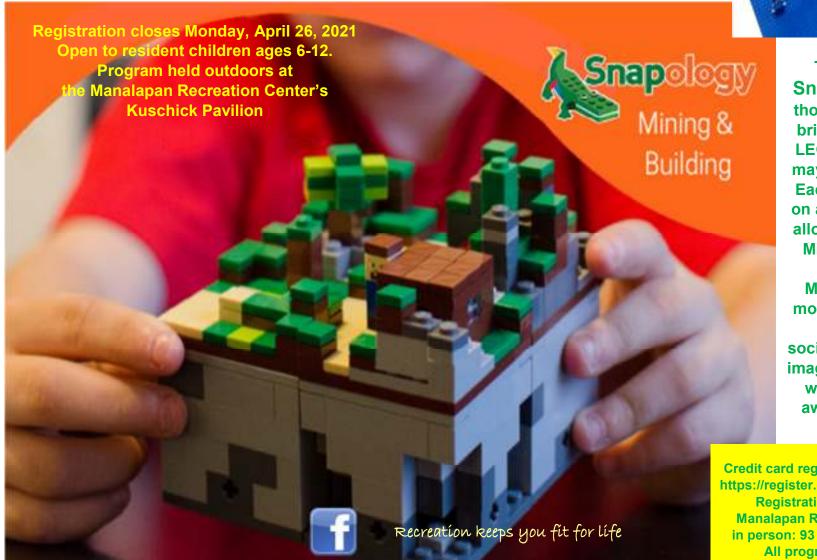

## Manalapan Parks and Recreation Presents: Minecraft® Makers

Date: Tuesday, May 4 – June 8 (6 weeks)

Time: 5:30 p.m. – 6:30 p.m. Cost \$95.00 per student

(includes most materials)

Travel to the Nether with Snapology but watch out for those creepers! Join us as we bring Minecraft® to life using LEGO® bricks, creativity, and maybe even in the game itself. Each week students will work on awesome activities that will allow them to create their own Minecraft® world, including animals, creepers, 3D Minecraft® characters, and more! Lessons involve critical thinking, architecture, socialization, and a whole lot of imagination. Minecraft® Makers will come together to make awesome builds each week.